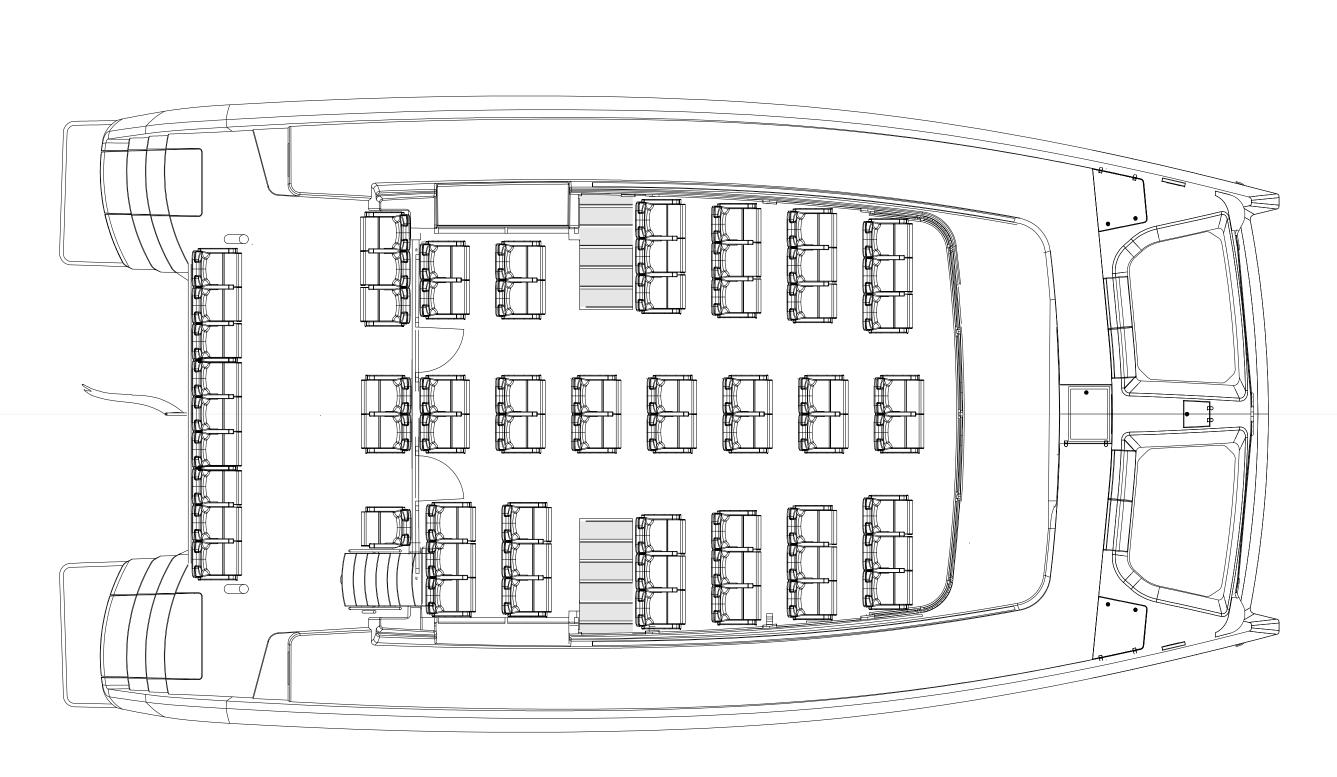

| Index         | Date       | Initials   | Revision notes | SUNWAVE 54 - FERRY CONCEPT |           |      |   |      |
|---------------|------------|------------|----------------|----------------------------|-----------|------|---|------|
|               |            |            |                | - WORKSHOP DESIGN -        |           |      |   |      |
|               |            |            |                | Category of Design         |           |      |   |      |
| MANUFACTURER  |            |            |                | Technical Data             |           |      |   |      |
|               |            |            |                | Length over all            |           |      | Х | [m]  |
|               |            |            |                | Length at WL